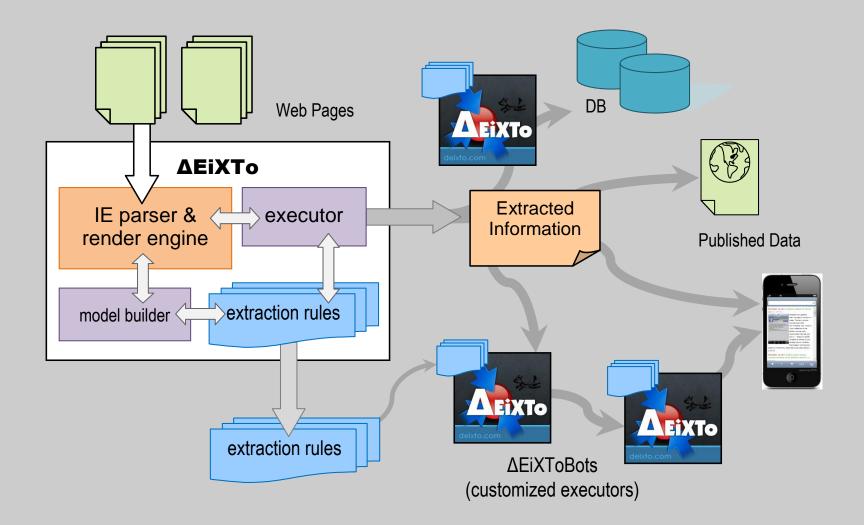

## DEiXTo

#### WEB CONTENT EXTRACTION MADE EASY

Learn more at <a href="http://www.deixto.com">http://www.deixto.com</a>

#### **DEiXTo** web content data extraction

• **DEiXTo** is a powerful web data extraction tool that is based on the W3C Document Object Model (DOM). It allows users to create highly accurate "extraction rules" (wrappers) that describe what pieces of data to scrape from a website.

#### **DEiXTo Architecture**

#### DEiXTo features

- Powerful web data extraction tool
  - Freeware GUI tool (built with Turbo Delphi, Windowsonly)
  - Free, cross-platform Command Line Executor (in Perl)
  - DEiXToBot agent (implemented in Perl)
- W3C Document Object Model (DOM)
   DOM-based extraction rules (wrappers).
- Extracted data can be exported to a wide variety of formats (tab delimited, XML, RSS, etc).