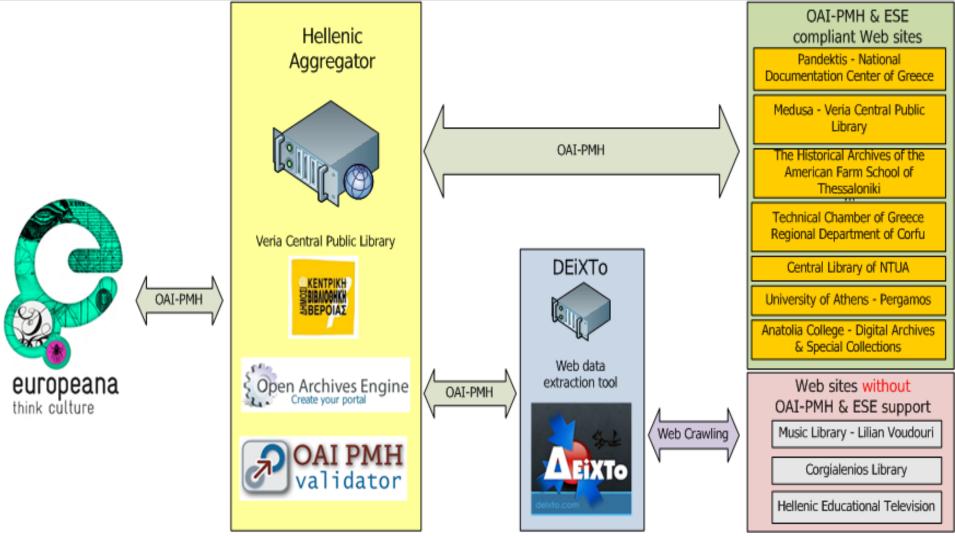

egator.libver.gr

#### HOW EUROPEANA WORKS

'Digitisation and online accessibility of European cultural material is essential in order to highlight that heritage, to inspire the creation of content and to encourage new online services to emerge.' Council of the European Union, May 2010 EUROPEANA is based on Digital Library Interoperability

- Enables aggregation and unified metadatadriven search of content
- More focused and accurate than web search engines (e.g., Google)
  - Unified retrieval of data for re-use in other applications
    - Common value-added services
  - Unified browsing / visualisation
  - Data cleaning
  - Data mining

#### EUROPEANA CONTENT AGGREGATION



# The Hellenic Aggregator

<http://aggregator.libver.gr>

HELLENIC AGGREGATOR

## Hellenic Aggregator Architecture



**HELLENIC AGGREGATOR** 

## Hellenic Aggregator Metadata Aggregation

- Guide the digital libraries about technical specifications and features that they must support
- Aggregate metadata
- Validate metadata, detect problems and suggest solutions
- Encode metadata according to Europeana standards
- Communicate with Europeana and transmit all metadata

# Activities except from submitting metadata

- Disseminating the vision and objectives of Europeana to their network of institutions in order to increase support for and involvement with Europeana.
- Providing valuable feedback about the issues and discussions from their field.
- Promoting and implementing standards further along the content provision chain.
- Providing domain specific expertise and skills to institutions and Europeana.