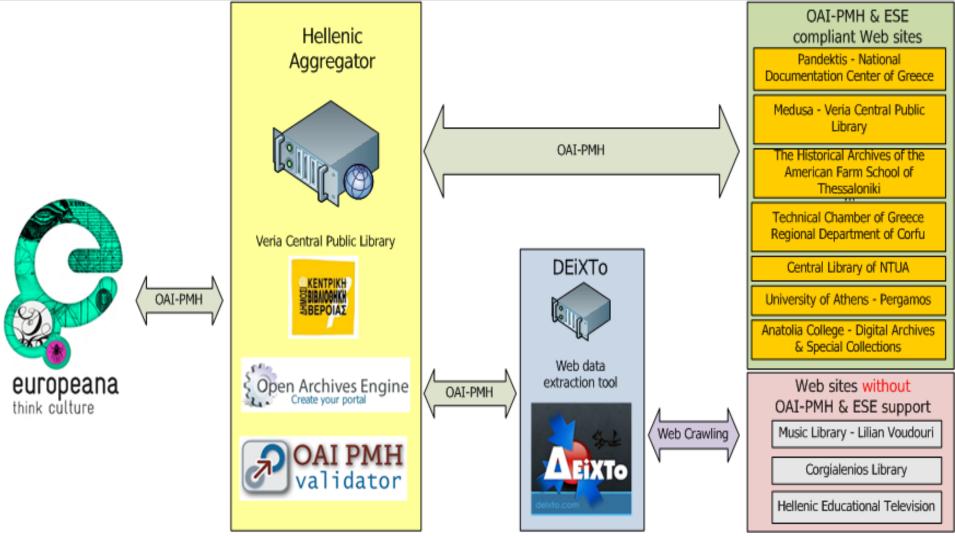

# The Hellenic Aggregator

<http://aggregator.libver.gr>

HELLENIC AGGREGATOR

## Hellenic Aggregator Architecture

**HELLENIC AGGREGATOR** 

## Hellenic Aggregator Metadata Aggregation

- Guide the digital libraries about technical specifications and features that they must support
- Aggregate metadata
- Validate metadata, detect problems and suggest solutions
- Encode metadata according to Europeana standards
- Communicate with Europeana and transmit all metadata

# Registering a new library to the Hellenic Aggregator

- The digital library web site is examined by an expert who concludes whether it contains content suitable for Europeana.
- If the digital library supports OAI-PMH, metadata tests are conducted, problems are identified and solutions are suggested.
- 3. If the digital library does not support OAI-PMH, DEiXTo software is used to harvest the required metadata from the target HTML pages.

HELLENIC AGGREGATOR

# Registering a new library to the Hellenic Aggregator

- 4. As soon as the digital library's metadata comply with the Europeana standards, it is registered in the Hellenic Aggregator.
- 5. Content Provider Agreement is signed by the digital library director.
- 6. The digital library content is published in Europeana.